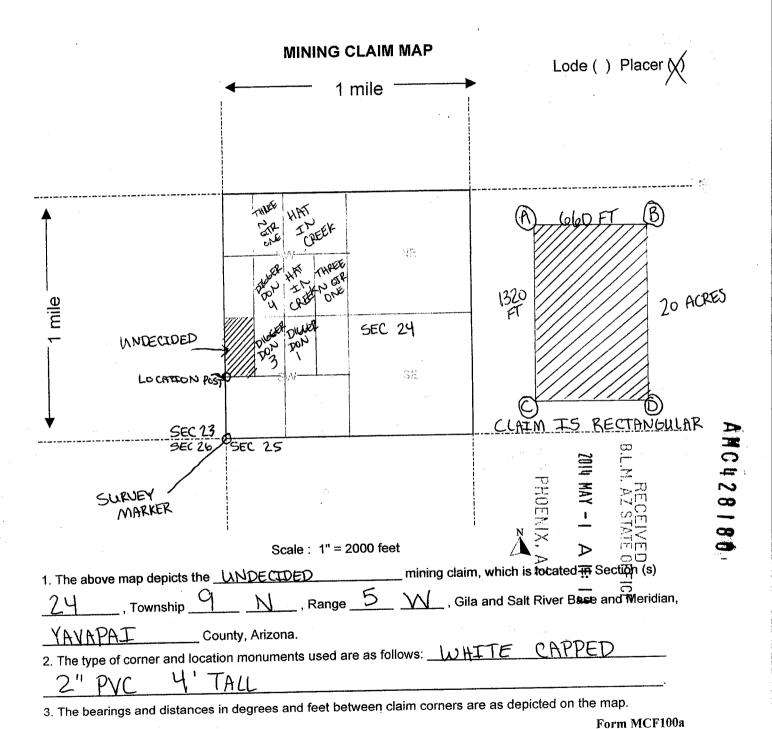

all right, title or interest in the following real property situated in Yavapai County, Arizona:

THE FOLLOWING UNPATENTED FEDERAL PLACER MINING CLAIM, TOGETHER WITH ALL RIGHTS AND PRIVILEGES

APPURTENANT THERETO (COLLECTIVELY, THE "CLAIM"), UNDECIDED AMC 428180 LOCATED IN TOWNSHIP 9N, RANGE

5W, SECTION 24 AS RECORDED AS RECEPTION NUMBER 2014-0019587 IN THE YAVAPAI COUNTY RECORDERS OFFICE

OF THE GILA AND SALT RIVER BASE AND MERIDIAN LOCATED IN THE WEST 1/2 OF THE NW 1/4 OF THE SW 1/4 OF SECTION 24