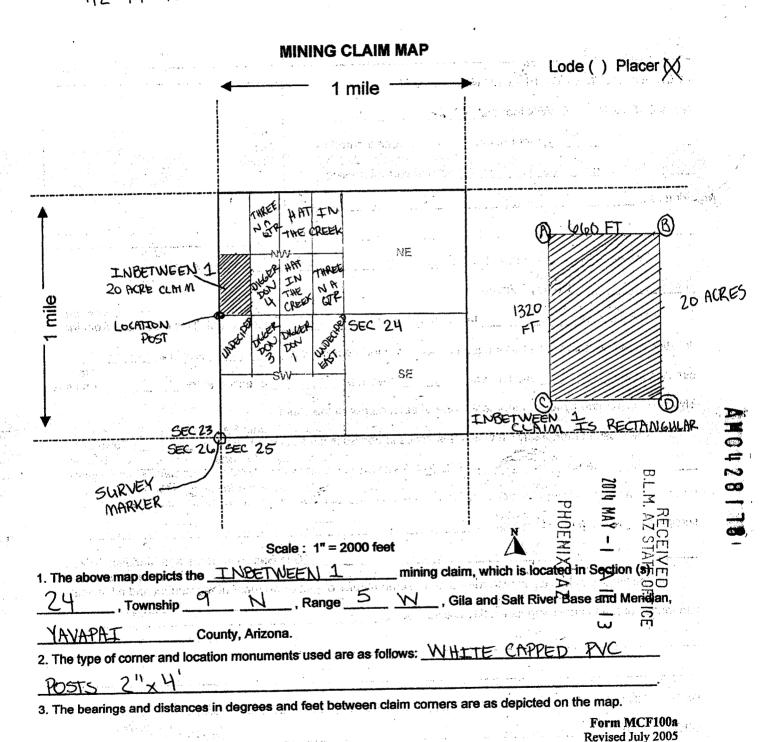

all right, title or interest in the following real property situated in Yavapai County, Arizona:

THE FOLLOWING UNPATENTED FEDERAL PLACER MINING CLAIM, TOGETHER WITH ALL RIGHTS AND PRIVILEGES

APPURTENANT THERETO (COLLECTIVELY, THE "CLAIM"), UNDECIDED AMC 428180 LOCATED IN TOWNSHIP 9N, RANGE

5W, SECTION 24 AS RECORDED AS RECEPTION NUMBER 2014-0019587 IN THE YAVAPAI COUNTY RECORDERS OFFICE

OF THE GILA AND SALT RIVER BASE AND MERIDIAN LOCATED IN THE WEST 1/2 OF THE NW 1/4 OF THE SW 1/4 OF SECTION 24

hereby quit-claim to JOE R. HALL

PHOENIX, ARIZONA

all right, title or interest in the following real property situated in Yavapai County, Arizona: The following unpatented federal placer mining claim, together with all rights and privileges Appurtenant Thereto (collectively, the "claim"), inbetween 1 AMC 428178 Located in Township 9N, range 5W, section 24 as recorded as reception number 2014-0019588 IN THE YAVAPAI COUNTY RECORDERS OFFICE OF THE GILA AND SALT RIVER BASE AND MERIDIAN LOCATED IN THE WEST 1/2 OF THE SW 1/4 OF THE NW 1/4 OF SECTION 24